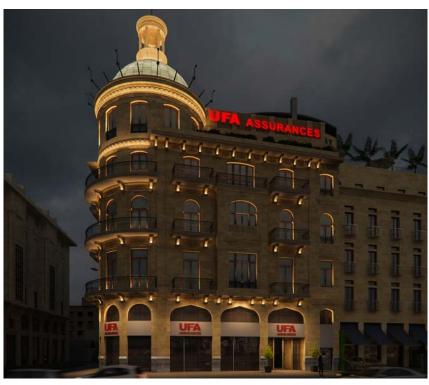

### FACADE LIGHTING

- Al-Haramain (KSA)
- Arjaan Rotana (Iraq)
- Beirut National Museum (Lebanon)
- Chouf Mosque (Lebanon)
- ECO Pearl Tower ( Nigeria )
- Jahra Hospital ( Kuwait )
- Millenium Hotel, Basra (Iraq)
- UFA (Lebanon)
- UAE Embassy (Lebanon)