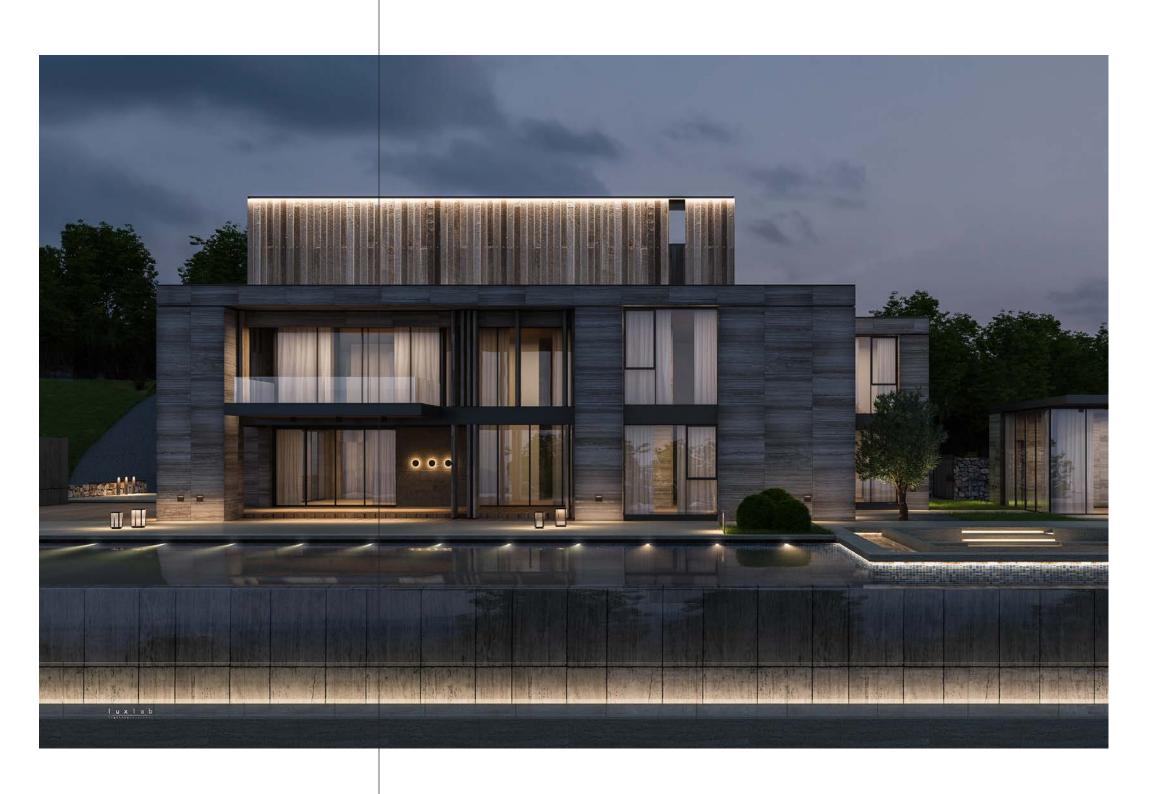

### FACADE LIGHTING

- Al-Haramain (KSA)
- Arjaan Rotana (Iraq)
- Beirut National Museum (Lebanon)
- Chouf Mosque (Lebanon)
- ECO Pearl Tower ( Nigeria )
- Jahra Hospital ( Kuwait )
- Millenium Hotel, Basra (Iraq)
- UFA (Lebanon)
- UAE Embassy (Lebanon)

# FACADE LIGHTING