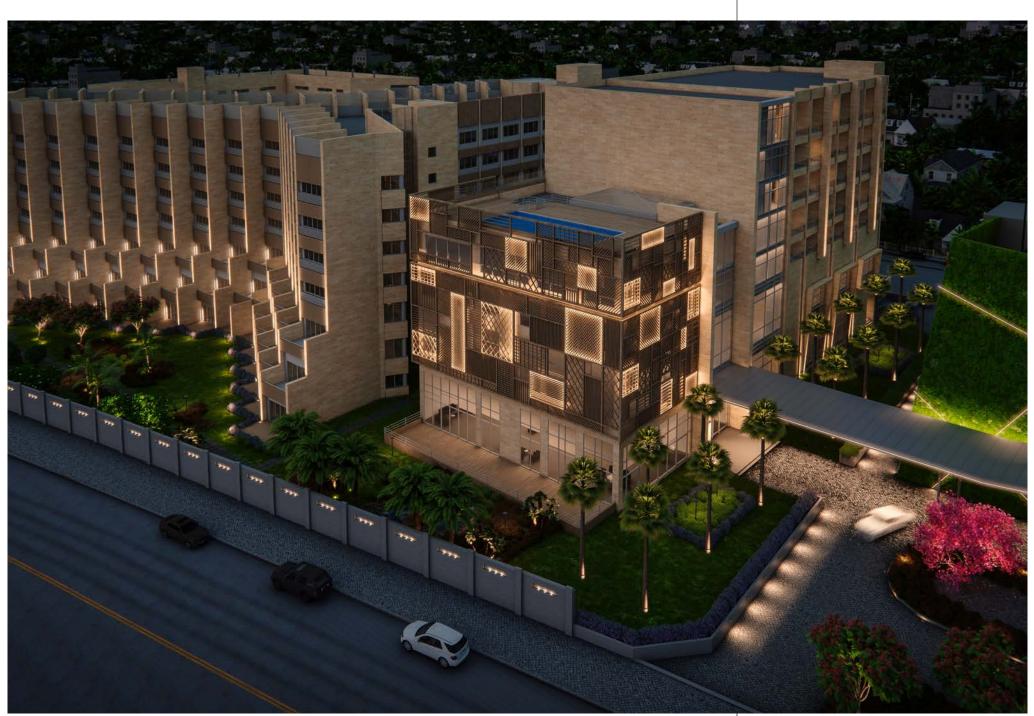

### FACADE LIGHTING

- Al-Haramain (KSA)
- Arjaan Rotana (Iraq)
- Beirut National Museum (Lebanon)
- Chouf Mosque (Lebanon)
- ECO Pearl Tower ( Nigeria )
- Jahra Hospital ( Kuwait )
- Millenium Hotel, Basra (Iraq)
- UFA (Lebanon)
- UAE Embassy (Lebanon)